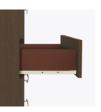

## hollywood Armoire Wardrobe 3 Drawers, 3 Doors

Defined by clean lines and sparkling 3/8" brushed aluminum inlays, Kwalu's Hollywood collection transports you to the Golden Age of American cinema. This glamorous collection includes a bedside, wardrobe, chest, headboard, footboard and so much more. Completely customizable from fit to finish.

Model: HLAW33R 45.5W 23.75D 71H