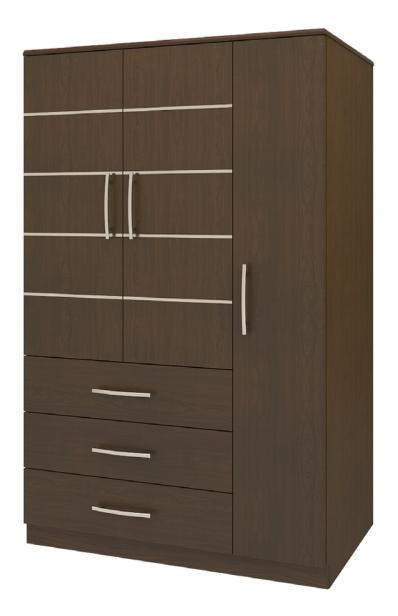

Armoire Wardrobe 3 Drawers, 3 Doors

**KWalu**<sup>®</sup> Furnishing the Future<sup>™</sup>

## hollywood Armoire Wardrobe 3 Drawers, 3 Doors

Defined by clean lines and sparkling 3/8" brushed aluminum inlays, Kwalu's Hollywood collection transports you to the Golden Age of American cinema. This glamorous collection includes a bedside, wardrobe, chest, headboard, footboard and so much more. Completely customizable from fit to finish.

Model: HLAW33R 45.5W 23.75D 71H

Features

**Clothes Rod** 

Aluminum Inlay This collection is identified by 3/8" brushed aluminum inlays.