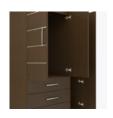

Drawers Are constructed with both Standard clothing rod dowel and mechanical may be attached at fasteners for additional ADA height of 48" from strength. 100lb static and the floor. dynamic load Euro Drawer Slides allow for easy opening and closing.