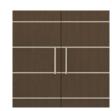

Armoire Wardrobe 3 Drawers, 3 Doors

**KWalu**<sup>®</sup> Furnishing the Future<sup>™</sup>

## hollywood Armoire Wardrobe 3 Drawers, 3 Doors

Defined by clean lines and sparkling 3/8" brushed aluminum inlays, Kwalu's Hollywood collection transports you to the Golden Age of American cinema. This glamorous collection includes a bedside, wardrobe, chest, headboard, footboard and so much more. Completely customizable from fit to finish.

Model: HLAW33R 45.5W 23.75D 71H