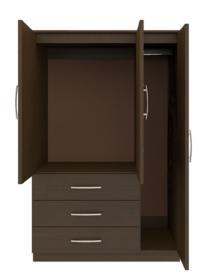

Drawers Are constructed with both Standard clothing rod dowel and mechanical may be attached at fasteners for additional ADA height of 48" from strength. 100lb static and the floor. dynamic load Euro Drawer Slides allow for easy opening and closing.

Features

**Clothes Rod** 

Aluminum Inlay This collection is identified by 3/8" brushed aluminum inlays.